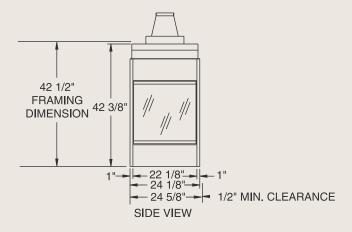

## INTERIOR DIMENSIONS

Front opening width: 36" Front opening height: 22 1/4" Rear Wall Width: 36"

Firebox Depth: 22 1/8"

Clearance to Fireplace: 1/2" CSA Design Certified